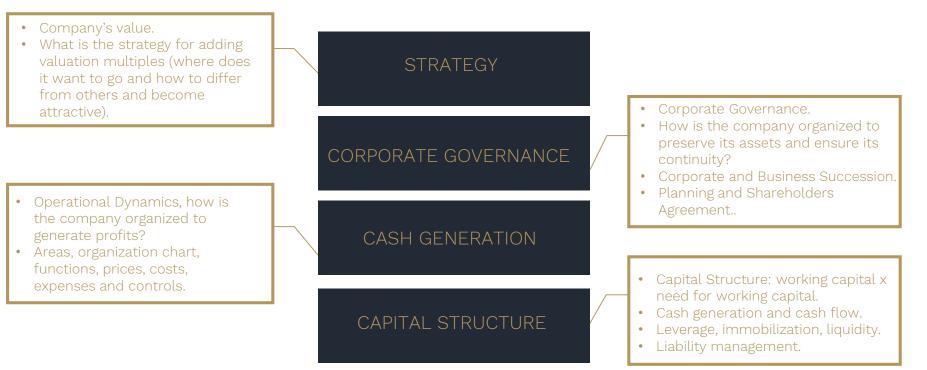

### Grand Hill's Perennial Vision Methodology

#### Grand Hill's Perennial Vision Approach

A holistic approach encompasses the entire view of a system and predicts future performance.

Analyzing current reality to identify the constraints and their effects on achieving the goal. Defining a clear goal, appropriate for the moment and the future of the company. It guides the development of the most suitable solution. Defining the development and implementation plan of the structured solution, obtaining the consensus and commitment of the key agents to the process.